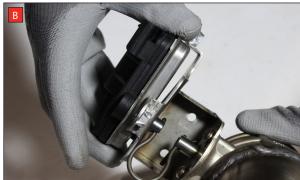

Estimated Fitting Time: 2 Hours 20 Minuets

- A) Remove the electronic actuator from the original exhaust.
- B) On the scorpion product fit the fixing bow into the valve and use the actuator to secure the bow in place.
- C) Use the M6 bolts and washers to fasten the actuator to the valve ensuring the two straights on the fixing bow fit between the grooves on both of the posts.