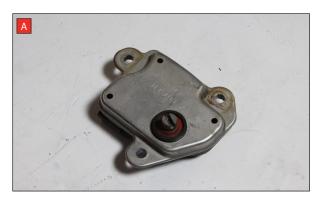

Estimated Fitting Time: 2 Hours 20 Minuets

- A) Remove the electronic actuator from the original exhaust.
- B) On the scorpion product fit the fixing bow into the valve and use the actuator to secure the bow in place.
- C) Use the M6 bolts and washers to fasten the actuator to the valve ensuring the two straights on the fixing bow fit between the grooves on both of the posts.