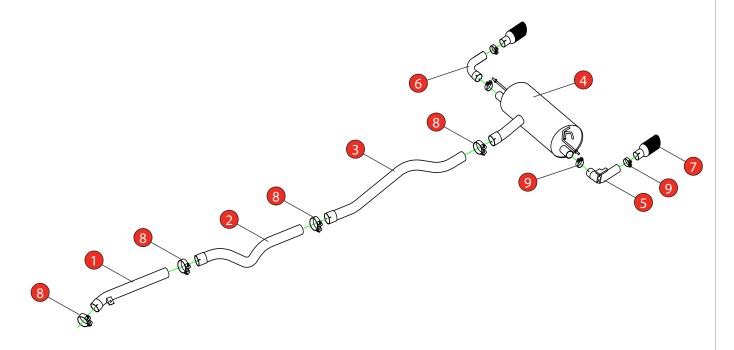

Estimated Fitting Time: 2 Hours 20 Minutes

| NO.     | PART NO.   | DESCRIPTION                         | QTY |  |
|---------|------------|-------------------------------------|-----|--|
| 1       | 727BM      | Front Pipe                          | 1   |  |
| 2       | 728BM      | Centre Pipe                         | 1   |  |
| 3       | 729BM      | Link Pipe                           | 1   |  |
| 4       | 730BM      | Rear Silencer                       | 1   |  |
| 5       | 731BM      | L/H Trim Connecting Pipe With Valve | 1   |  |
| 6       | 732BM      | R/H Trim Connecting Pipe            | 1   |  |
| 7       | Z023.10056 | Black Ceramic Coated Daytona Trim   | 2   |  |
| Fit Kit |            |                                     |     |  |
| 8       | Z016.10069 | 79 - 85mm H/D Clamp                 | 4   |  |
| 9       | Z016.10064 | 63 - 68mm H/D Clamp                 | 4   |  |